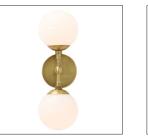

#### CERTIFICATIONS

A perfect balance of proportions, this double sconce sets frosted glass

globes against antique brass arms and back plate. It's a sophisticat-

ed element for modern settings and can be horizontally or vertically