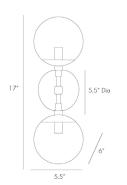

## POLARIS SCONCE

may affect finish.

49961 H: 17 IN, W: 5.5 IN, D: 6 IN Antique Brass Contract Suitable As Is

#### APPEARANCE

Material Material Type Finish Top Coat/Sealant

DIMENSIONS

Arm Backplate Mount

H: 8 IN, W: .75 IN, D: 3 IN Dia: 5.50 IN Dia: 5.00 IN

Glass, Steel

Plated

true