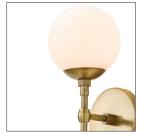

#### CERTIFICATIONS

A perfect balance of proportions, this double sconce sets frosted glass

globes against antique brass arms and back plate. It's a sophisticat-

ed element for modern settings and can be horizontally or vertically